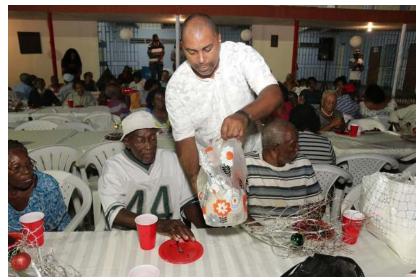

# Hosted two senior citizens Christmas treats in the Trafalgar and Vineyard Town Divisions

Hosted seven Christmas treats for children in Nannyville, McGregor Gardens, Woodford Park, Monaltrie, Slipe Road and Vineyard Town