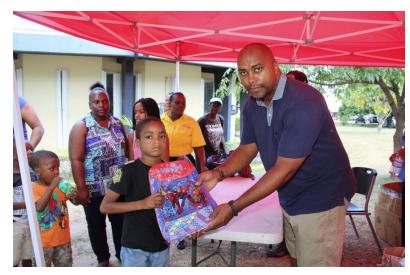

# Hosted two senior citizens Christmas treats in the Trafalgar and Vineyard Town Divisions

Hosted seven Christmas treats for children in Nannyville, McGregor Gardens, Woodford Park, Monaltrie, Slipe Road and Vineyard Town