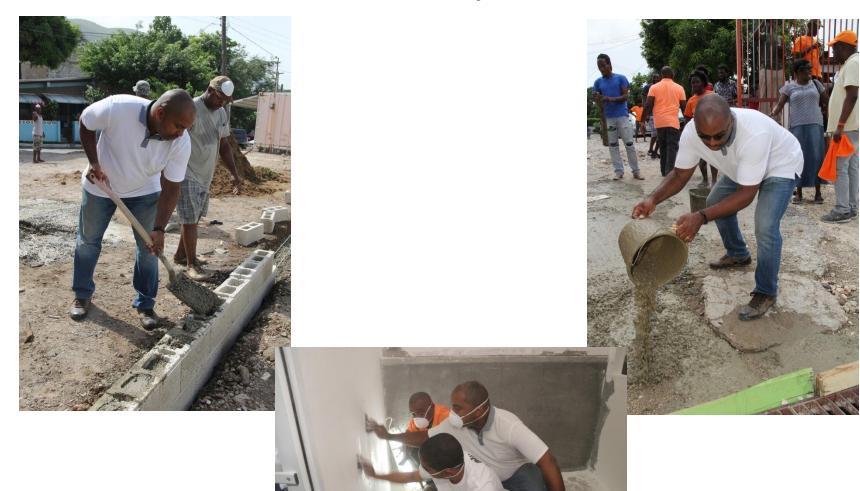

r to transact business. That is treating Jamaicans less favourably in their own country.

## INFRASTRUCTURE AND WORKS

# The following roads were patched under a special allocation provided to MPs in December 2018

- Carnavon Street
- Nightingale Avenue
- Diana Crescent
- Bundy Lane/Swallowfield Road
- Watson Avenue/66 Lane
- Walford Close (to be completed)
- Linstone Crescent (to be completed)

## OUTREACH AND COMMUNITY RELATIONS

# Hosted two senior citizens Christmas treats in the Trafalgar and Vineyard Town Divisions









Hosted seven Christmas treats for children in Nannyville, McGregor Gardens, Woodford Park, Monaltrie, Slipe Road and Vineyard Town









# Hosted a Back to School Health and Dental Fair at the UTECH Dental School on August 18, 2018









## Labour Day 2018



## National Reading Day Activities – May 8, 2018



MP Robinson reading to students at the Nannyville Basic School







|                        | JA              | N                     | U             | AR                          | Y                     |                      |                     | FE                   | В                               | RL                                  | JAI                              | RY                    | r             |                       | 1              | MA              | R        | Cŀ              | ł            |              |                          |                                 | A                     | PR                   | IL                    |                       |      |
|------------------------|---------------