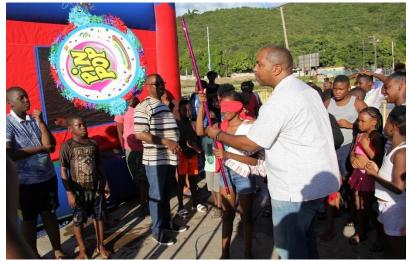

# Hosted two senior citizens Christmas treats in the Trafalgar and Vineyard Town Divisions

Hosted seven Christmas treats for children in Nannyville, McGregor Gardens, Woodford Park, Monaltrie, Slipe Road and Vineyard Town