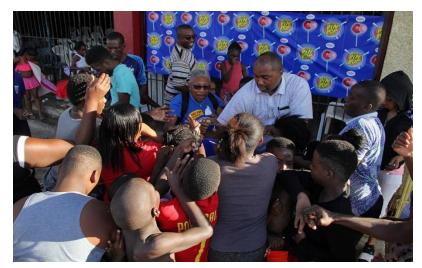

# Hosted two senior citizens Christmas treats in the Trafalgar and Vineyard Town Divisions

Hosted seven Christmas treats for children in Nannyville, McGregor Gardens, Woodford Park, Monaltrie, Slipe Road and Vineyard Town