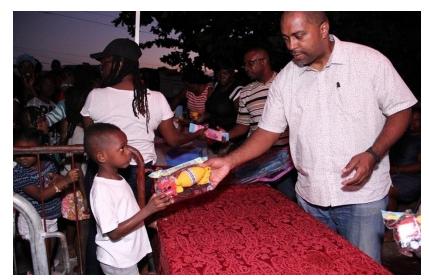

# Hosted two senior citizens Christmas treats in the Trafalgar and Vineyard Town Divisions

Hosted seven Christmas treats for children in Nannyville, McGregor Gardens, Woodford Park, Monaltrie, Slipe Road and Vineyard Town