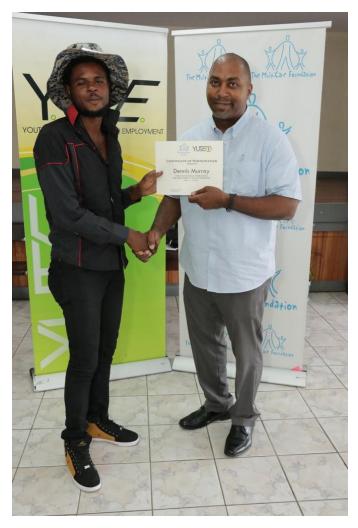

Impacted over 120 young persons who participated in Job Readiness Workshops held in collaboration with YUTE, Joan Duncan Foundation & JN Foundation to prepare persons for the world of work

### Outcomes from the workshops

• **Conversations for Greatness:** 121 participants benefited from a conscious leadership workshop and have received 6 contact hours. This session is done on the first day of the workshop to get the participants understanding who they are before they are ready to serve. Following this workshop participants are able to tap into their consciousness and understand why they behave the way they do, they become more self aware and are able to think consciously before they make decisions.