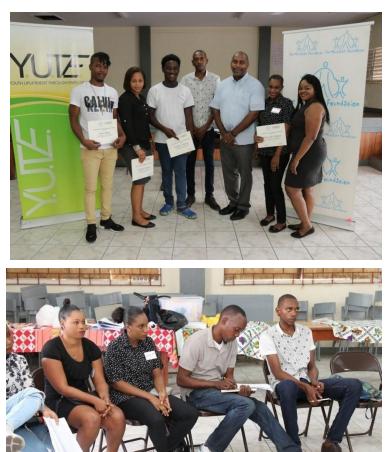

Impacted over 120 young persons who participated in Job Readiness Workshops held in collaboration with YUTE, Joan Duncan Foundation & JN Foundation to prepare persons for the world of work

### Outcomes from the workshops

• **Conversations for Greatness:** 121 participants benefited from a conscious leadership workshop and have received 6 contact hours. This session is done on the first day of the workshop to get the participants understanding who they are before they are ready to serve. Following this workshop participants are able to tap into their consciousness and understand why they behave the way they do, they become more self aware and are able to think consciously before they make decisions.