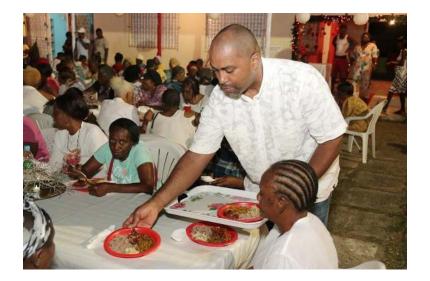

# Hosted two senior citizens Christmas treats in the Trafalgar and Vineyard Town Divisions

Hosted seven Christmas treats for children in Nannyville, McGregor Gardens, Woodford Park, Monaltrie, Slipe Road and Vineyard Town